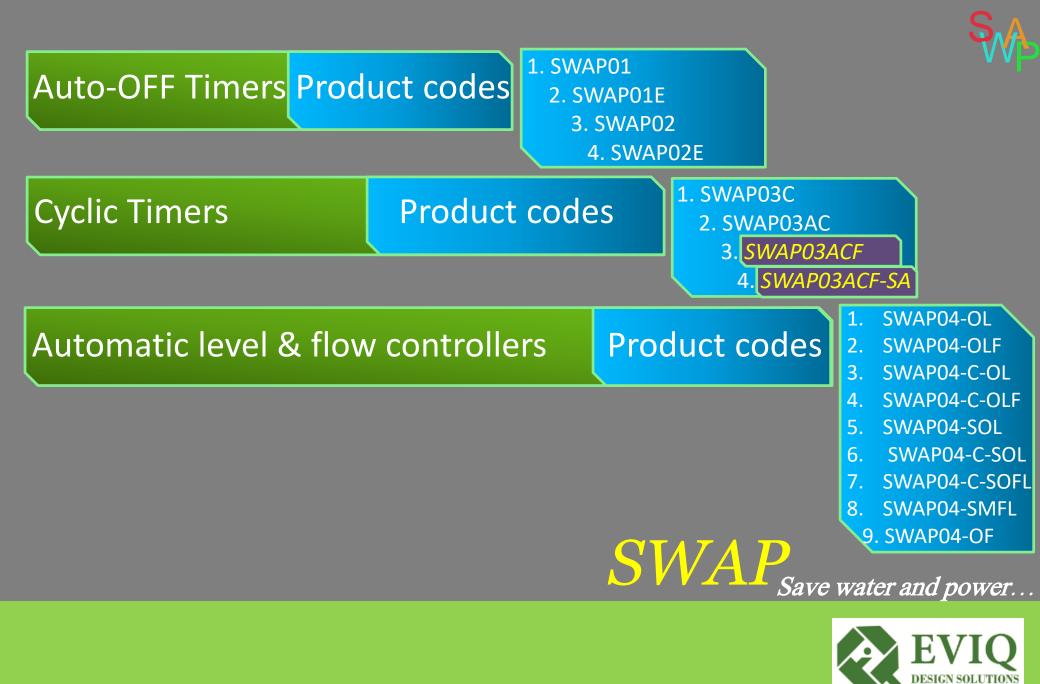

## **Product information- SWAP series**

Want life and power saving device for Air conditioner? Check out the SWAP04-ACF-SA Cyclic Timers with add on smoke detector and alarm unit! Learn about it on page 4.