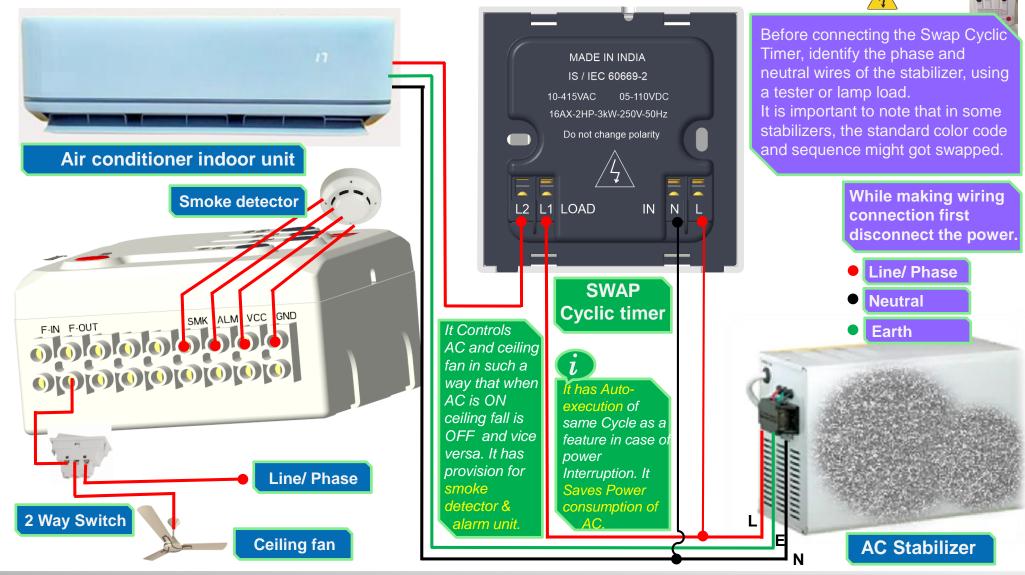

# Product & Connection details of **SWAP03-ACF-SA Cyclic Timer** for Air Conditioner & Ceiling Fan control with add on Smoke detector & Alarm.

E-mail address: info@eviqds.com