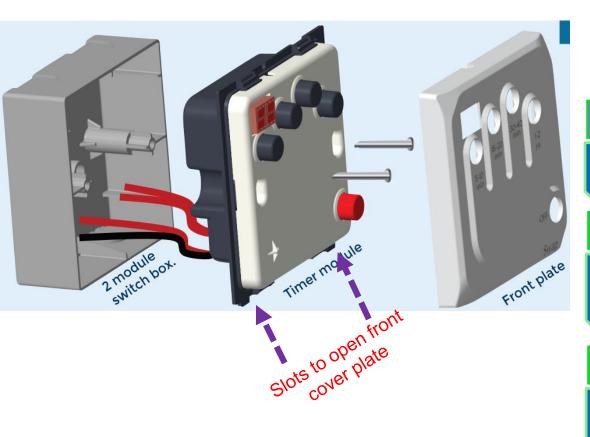

#### Product with 2 Module/1 Gang-Surface mount box installation

#### Step 1

Fix the 2 module box on wall & finish the wiring with SWAP terminals(Refer upcoming slides)

## Step 2

Remove the front cover from the product using the slots provided and fix the product onto the 2 module box, using screws.

### Step 3

Fit the removed front cover plate, back onto the product.